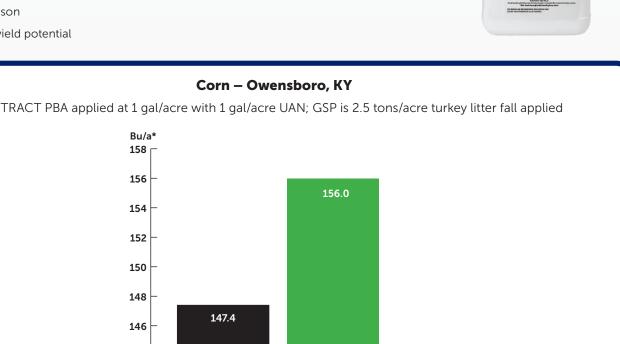

## Corn – Owensboro, KY

EXTRACT PBA applied at 1 gal/acre with 1 gal/acre UAN; GSP is 3 tons/acre turkey manure fall applied

LOVELAND PRODUCTS, INC.<sup>®</sup> | P.O. BOX 1286 | GREELEY, CO 80632 | www.LovelandProducts.com

144

EXTRACT PBA applied at 1 gal/acre with 1 gal/acre UAN; GSP is 2.5 tons/acre turkey litter fall applied