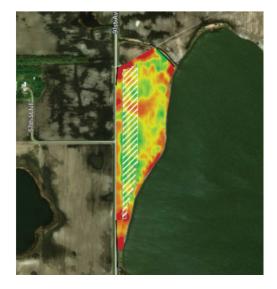

## Corn - Devils Lake, ND (2018)

NexBlu 27 applied at 10 gallons per acre vs UAN 28% applied at 10 gallons per acre

## Corn - Devils Lake, ND (2018)

NexBlu 27 applied at 10 gallons per acre vs UAN 28% applied at 10 gallons per acre

28% UAN

Treated with

CONTACT NUTRIEN AG SOLUTIONS FOR MORE INFORMATION.