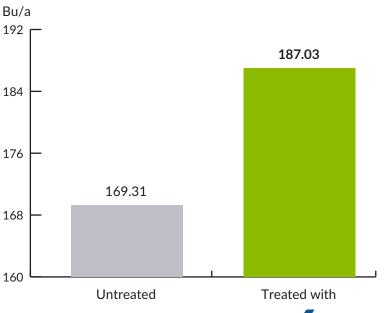

## Corn - Devils Lake, ND (2018)

NexBlu 27 applied at 10 gallons per acre vs UAN 28% applied at 10 gallons per acre

## Corn - Devils Lake, ND (2018)

NexBlu 27 applied at 10 gallons per acre vs UAN 28% applied at 10 gallons per acre

28% UAN

Treated with

CONTACT NUTRIEN AG SOLUTIONS FOR MORE INFORMATION.