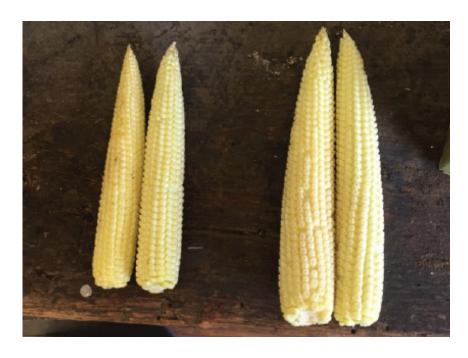

## Corn - Devils Lake, ND (2018)

NexBlu 27 applied at 10 gallons per acre vs UAN 28% applied at 10 gallons per acre

## Corn - Devils Lake, ND (2018)

NexBlu 27 applied at 10 gallons per acre vs UAN 28% applied at 10 gallons per acre

28% UAN

Treated with

CONTACT NUTRIEN AG SOLUTIONS FOR MORE INFORMATION.