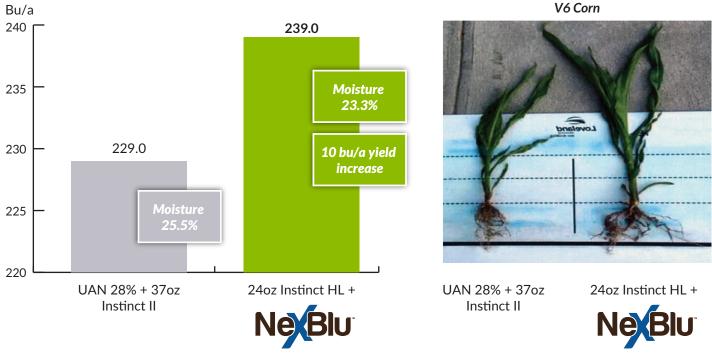

## Corn - New Brunswick, IN (2018)

NexBlu 27 applied at 70 gallons per acre; UAN 28% applied at 70 gallons per acre

CONTACT NUTRIEN AG SOLUTIONS FOR MORE INFORMATION.