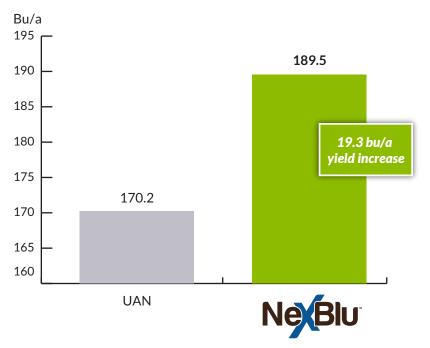

## Corn - Union County, KY (2020)

NexBlu 31 applied at 50 gallons per acre vs UAN 32% applied at 50 gallons per acre at planting