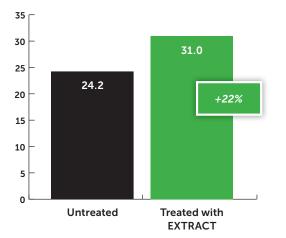

## Extract Increases Available P & Total Soil P

Total Phosphorus – Bray P2 (ppm)

Note: Trial was 4 randomized replications. Results are averages of soil tests taken every 2 weeks for 4 months after Extract was applied April 19, 2019.