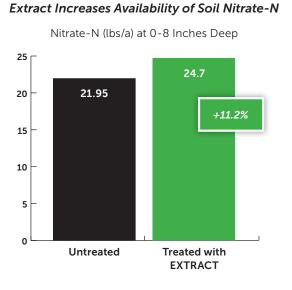

### Extract Soil Nutrient Tests – University of Nebraska Extension, Grant, NE

Extract applied at 1 gal/acre with spring pre-emergent herbicide

Nitrate-N (lbs/a) at 8-24 Inches Deep