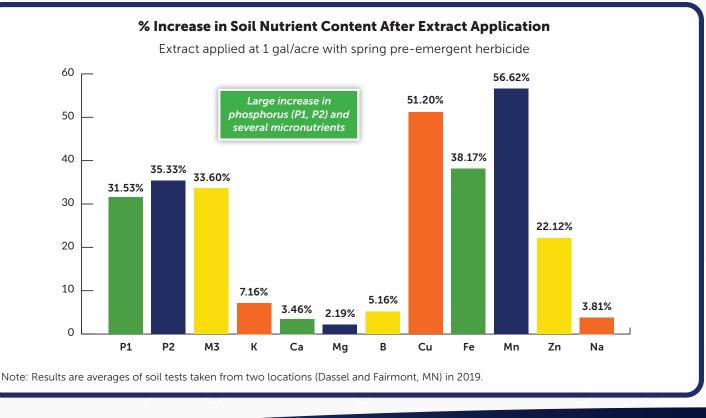

# **Unlock More Nutrition**



**EXTRACT** Powered by Accomplish<sup>®</sup> (6-0-0-13S) is proprietary blend of proven Accomplish biocatalyst technology and ammonium thiosulfate. It is designed for liquid broadcast application (pre-plant, pre-emergent, sidedress or residue) to maximize nutrient mineralization and release.

### **PRODUCT BENEFITS**

- Promotes release of nutrients from the soil, crop residues and organic and inorganic nutrient applications, including liquid fertilizers, manures and litters
- Extends existing nutrient availability later into the season
- Optimizes yield potential

## RATES

1–2 gals/a

ANALYSIS

6-0-0-13S





f@lovelandproducts 🔰 @growloveland 💿 @lovelandproducts

#### ALWAYS READ AND FOLLOW LABEL DIRECTIONS.

© 2024 Loveland Products, Inc. All Rights Reserved. All of the trademarks and service marks displayed are marks of their respective owners. Check State Registration to make sure product is registered in your state.

(LOVELAND PRODUCTS, INC.<sup>®</sup> | P.O. BOX 1286 | GREELEY, CO 80632 | www.LovelandProducts.com



Nutrien Ag Solutions





### Extract Soil Nutrient Tests – University of Nebraska Extension, Grant, NE

Extract applied at 1 gal/acre with spring pre-emergent herbicide



Nitrate-N (lbs/a) at 8-24 Inches Deep



## Extract Increases Available P & Total Soil P



Total Phosphorus – Bray P2 (ppm)



Note: Trial was 4 randomized replications. Results are averages of soil tes