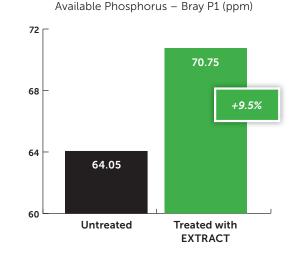

## Extract Increases Available P & Total Soil P

Total Phosphorus – Bray P2 (ppm)

Note: Trial was 4 randomized replications. Results are averages of soil tests taken every 2 weeks for 4 months after Extract was applied April 19, 2019.