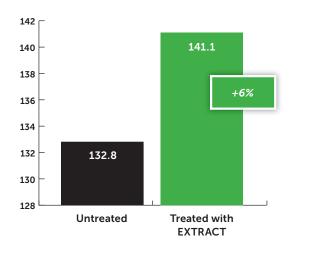

## Extract Increases Available P & Total Soil P

Total Phosphorus – Bray P2 (ppm)

Note: Trial was 4 randomized replications. Results are averages of soil tests taken every 2 weeks for 4 months after Extract was applied April 19, 2019.